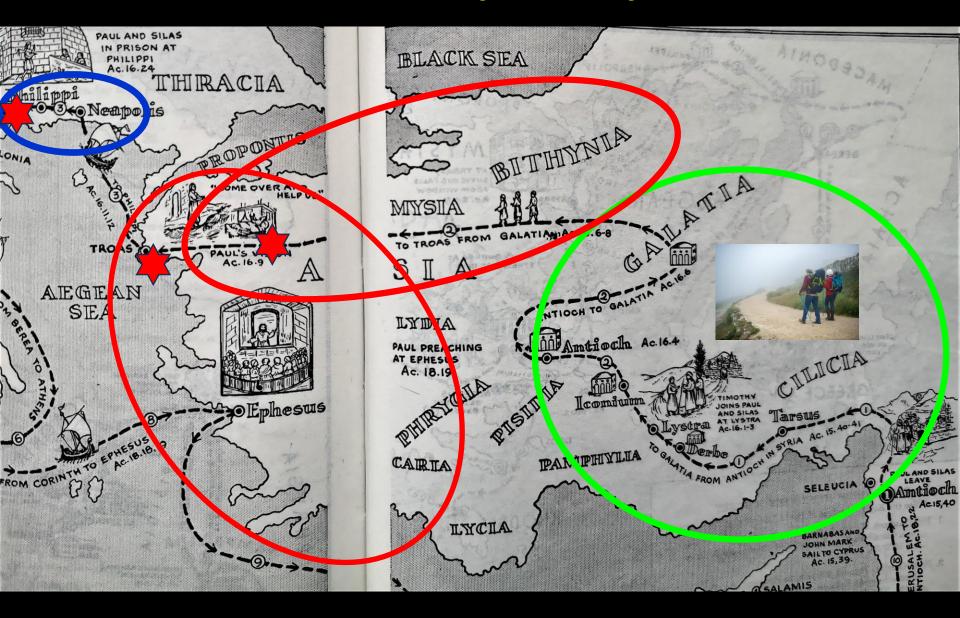

#### Paul's 2<sup>nd</sup> Missionary Journey – the route

Approx 2750 miles, 4 years (~51 - 54 a.d.) ( = John o'Groats to Athens)

#### Paul's 2nd Missionary Journey – events

| Ref in Acts | Event                                                                                                      |
|-------------|------------------------------------------------------------------------------------------------------------|
| 15:40       | Paul & Silas strengthen churches in Syria & Cilicia                                                        |
| 16:1-3      | Timothy joins the team                                                                                     |
| 16:4-5      | News from Jerusalem, churches strengthened                                                                 |
| 16:6-7      | H.S. forbids preaching in Asia                                                                             |
| 16:8        | Bypass Mysia, walk to Troas                                                                                |
| 16:9        | Paul's vision – call to Macedonia                                                                          |
| 16:11-12    | Luke joins the team, travel to Macedonia (Samothrace, Neapolis, Philippi)  1 <sup>st</sup> visit to Europe |
| 16:13       | Meet believing women                                                                                       |
| 16:14       | Meet Lydia, Lydia baptized                                                                                 |