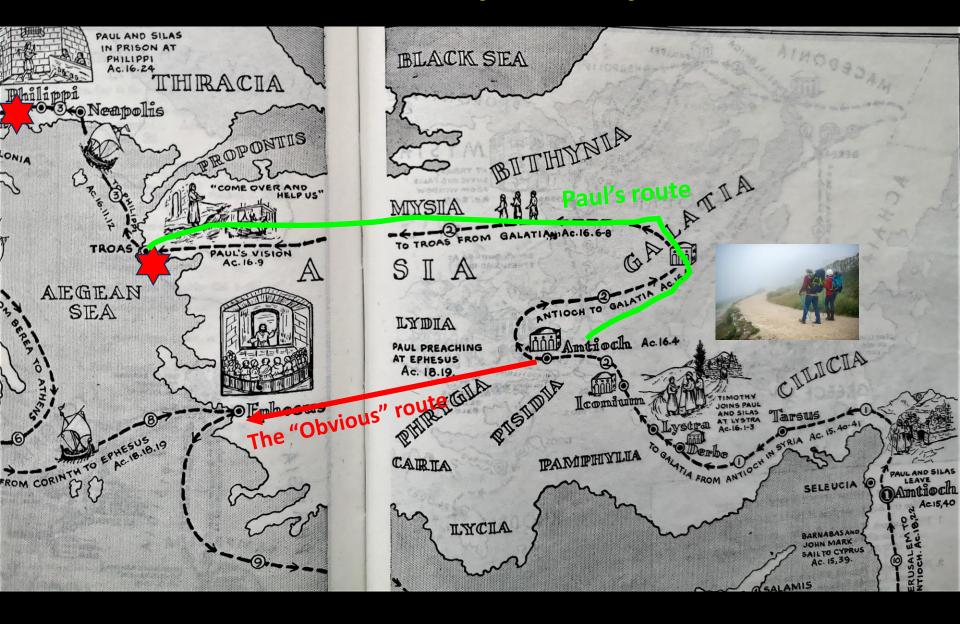

#### Paul's 2<sup>nd</sup> Missionary Journey – the route

Approx 2750 miles, 4 years (~51 - 54 a.d.) ( = John o'Groats to Athens)

#### Paul's 2nd Missionary Journey – events

| Ref in Acts | Event                                                                                                      |
|-------------|------------------------------------------------------------------------------------------------------------|
| 15:40       | Paul & Silas strengthen churches in Syria & Cilicia                                                        |
| 16:1-3      | Timothy joins the team                                                                                     |
| 16:4-5      | News from Jerusalem, churches strengthened                                                                 |
| 16:6-7      | H.S. forbids preaching in Asia                                                                             |
| 16:8        | Bypass Mysia, walk to Troas                                                                                |
| 16:9        | Paul's vision – call to Macedonia                                                                          |
| 16:11-12    | Luke joins the team, travel to Macedonia (Samothrace, Neapolis, Philippi)  1 <sup>st</sup> visit to Europe |
| 16:13       | Meet believing women                                                                                       |
| 16:14       | Meet Lydia, Lydia baptized                                                                                 |