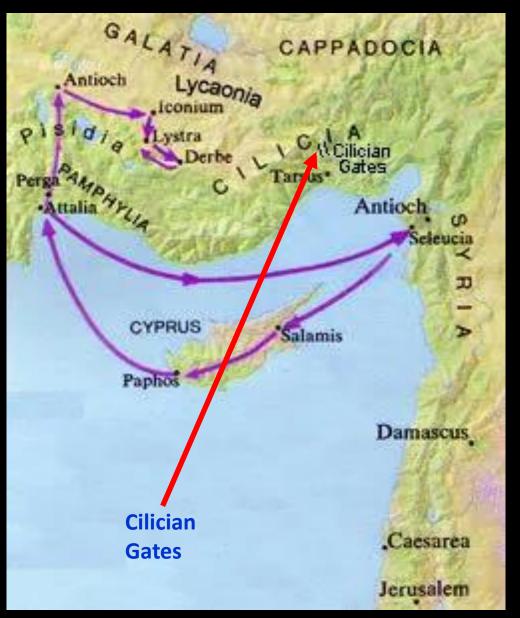

#### Paul's 2<sup>nd</sup> Missionary Journey Cilician Gates

# Paul's 2<sup>nd</sup> Missionary Journey C21 routes through the Cilician Gates