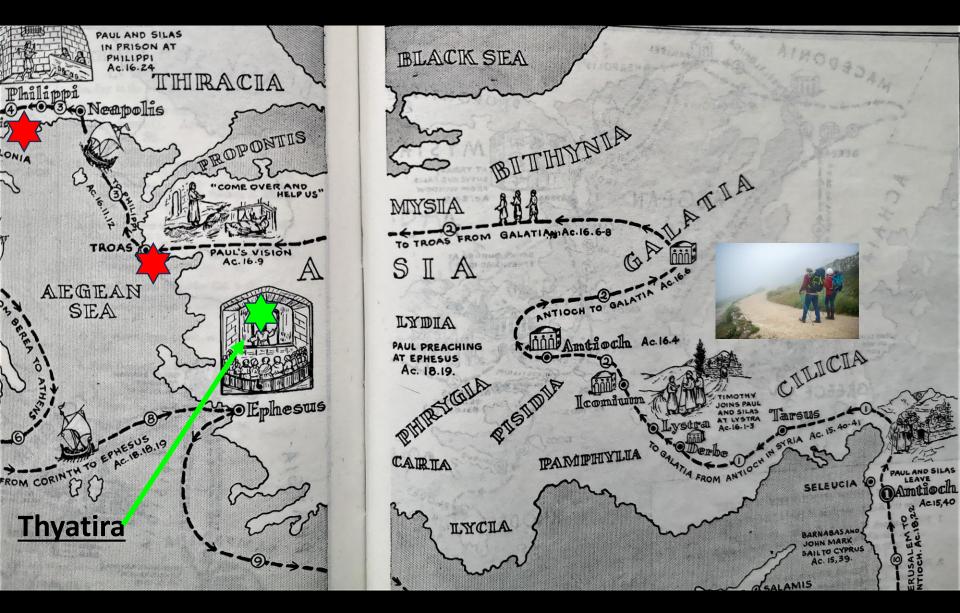

# Paul's 2nd Missionary Journey – people and places

| Ref in Acts | Who                                      | Where                                                   |
|-------------|------------------------------------------|---------------------------------------------------------|
| 15:36       | Paul, Barnabas, John-Mark                | Antioch                                                 |
| 15:39       | Barnabas, John-Mark                      | Cyprus                                                  |
| 15:39       | Paul, Silas                              | Syria, Cilicia                                          |
| 16:1        | Paul, Silas                              | Derbe, Lystra                                           |
| 16:2        | Paul, Silas, <b>Timothy</b>              | Lystra                                                  |
| 16:6-7      | Paul, Silas, Timothy, <b>H.Spirit</b>    | Phrygia, Galatia, ( <del>Mysia, Bithynia</del> ), Troas |
| 16:11       | Paul, Silas, Timothy, <b>Luke</b>        | Troas, Samothrace, Neapolis, Philippi                   |
| 16:14       | Paul, Silas, Timothy, Luke, <b>Lydia</b> | Philippi (n.b. Philippi is a Roman Colony)              |

#### Paul's 2nd Missionary Journey – events

| Ref in Acts | Event                                                                                                      |
|-------------|------------------------------------------------------------------------------------------------------------|
| 15:40       | Paul & Silas strengthen churches in Syria & Cilicia                                                        |
| 16:1-3      | Timothy joins the team                                                                                     |
| 16:4-5      | News from Jerusalem, churches strengthened                                                                 |
| 16:6-7      | H.S. forbids preaching in Asia                                                                             |
| 16:8        | Bypass Mysia, walk to Troas                                                                                |
| 16:9        | Paul's vision – call to Macedonia                                                                          |
| 16:11-12    | Luke joins the team, travel to Macedonia (Samothrace, Neapolis, Philippi)  1 <sup>st</sup> visit to Europe |
| 16:13       | Meet believing women                                                                                       |
| 16:14       | Meet Lydia, Lydia baptized                                                                                 |