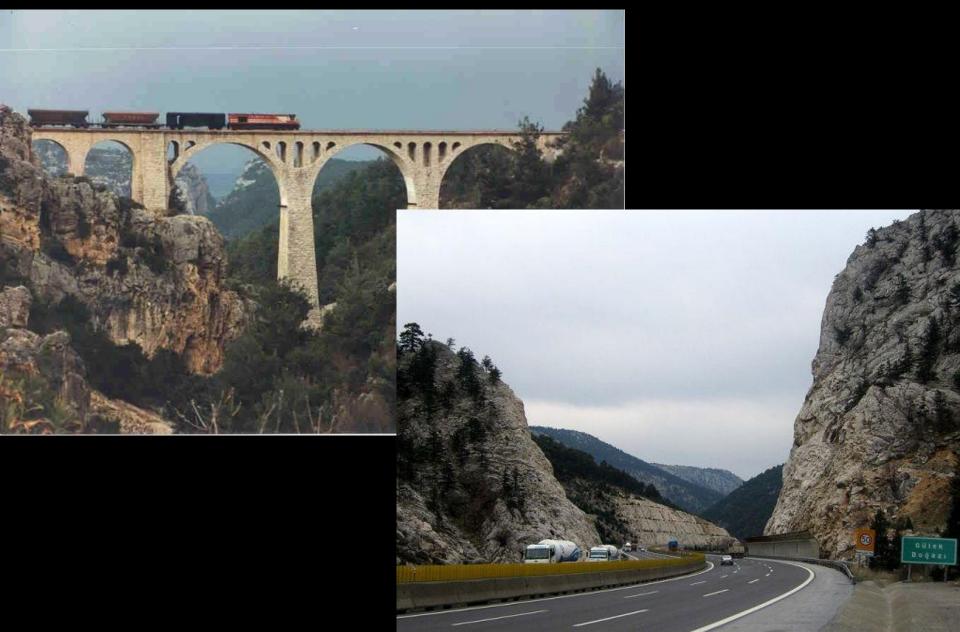

#### Paul's 2<sup>nd</sup> Missionary Journey Cilician Gates

# Paul's 2<sup>nd</sup> Missionary Journey Hannibal's route through the Cilician Gates

FIG. 2.—CILICIAN GATES: SOUTHERN ENTRANCE.

# Paul's 2<sup>nd</sup> Missionary Journey C21 routes through the Cilician Gates