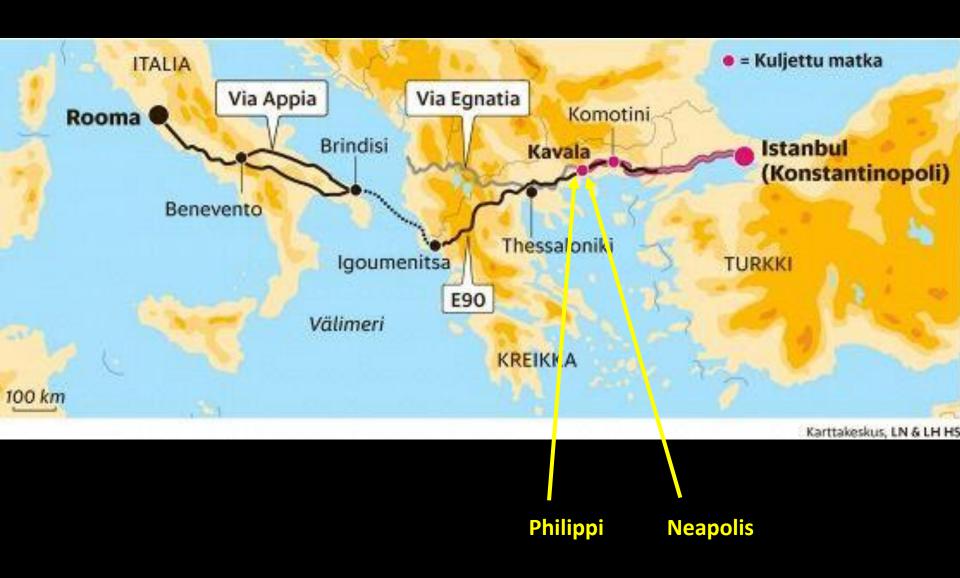

#### Paul's 2<sup>nd</sup> Missionary Journey – the route

Approx 2750 miles, 4 years (~51 - 54 a.d.) ( = John o'Groats to Athens)

## Paul's 2nd Missionary Journey - places listed in Acts

| Apollonia        | Acts 17:1  |                  |                          |
|------------------|------------|------------------|--------------------------|
| Amphipolis       | Acts 17:1  | Antioch of Syria | Acts 18:22 <sup>19</sup> |
| Philippi         | Acts 16:12 | Jerusalem        | Acts 18:22               |
| Troas            | Acts 16:8  | Caesarea         | Acts 18:22               |
| Galatia          | Acts 16:6  | Ephesus          | Acts 18:19               |
| Phrygia          | Acts 16:6  | Cenchrea         | Acts 18:18               |
| Lystra           | Acts 16:6  | Corinth          | Acts 18:1                |
| Derbe            | Acts 16:1  | Athens           | Acts 17:15               |
| Cilicia          | Acts 15:41 | Berea            | Acts 17:10               |
| Antioch of Syria | Acts 15:41 | Thessalonica     | Acts 17:1                |