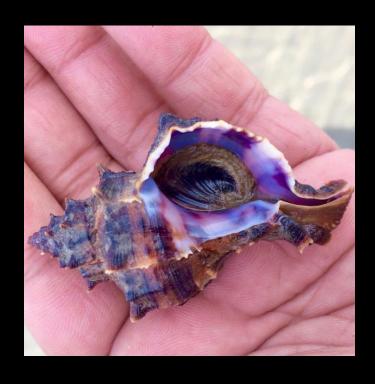

|
| 16:6-7      | H.S. forbids preaching in Asia                                                                             |
| 16:8        | Bypass Mysia, walk to Troas                                                                                |
| 16:9        | Paul's vision – call to Macedonia                                                                          |
| 16:11-12    | Luke joins the team, travel to Macedonia (Samothrace, Neapolis, Philippi)  1 <sup>st</sup> visit to Europe |
| 16:13       | Meet believing women                                                                                       |
| 16:14       | Meet Lydia, Lydia baptized                                                                                 |





Shellfish *Murex brandaris* 



Yarn died with Tyrian Purple

# Paul's 2<sup>nd</sup> Missionary Journey: Lydia



**Region of Lydia** 

**Traditional site of Lydia's baptism**