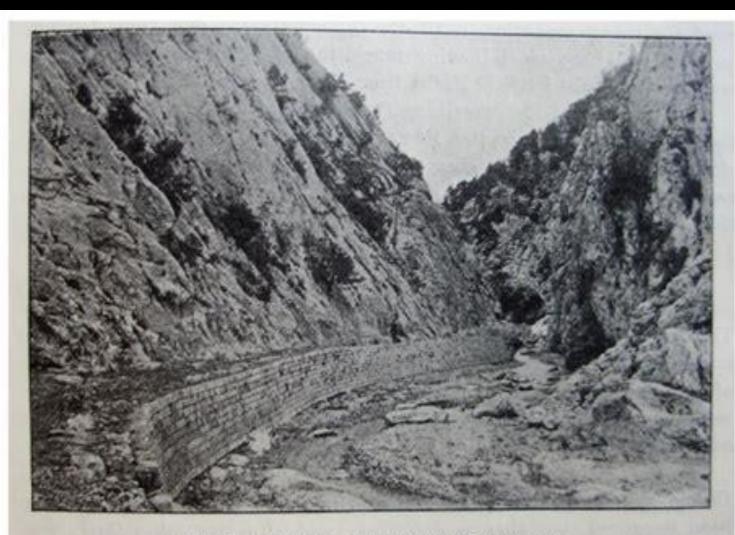

#### Paul's 2<sup>nd</sup> Missionary Journey Cilician Gates

# Paul's 2<sup>nd</sup> Missionary Journey Hannibal's route through the Cilician Gates

FIG. 2.—CILICIAN GATES: SOUTHERN ENTRANCE.