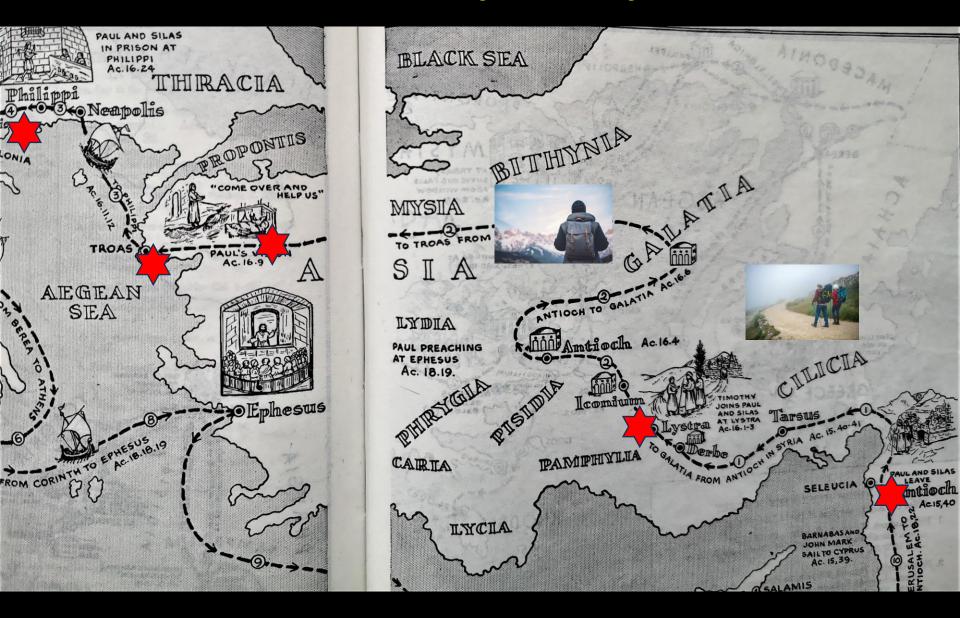

## Paul's 2nd Missionary Journey - places listed in Acts

| Apollonia        | Acts 17:1  |                  |                          |
|------------------|------------|------------------|--------------------------|
| Amphipolis       | Acts 17:1  | Antioch of Syria | Acts 18:22 <sup>19</sup> |
| Philippi         | Acts 16:12 | Jerusalem        | Acts 18:22               |
| Troas            | Acts 16:8  | Caesarea         | Acts 18:22               |
| Galatia          | Acts 16:6  | Ephesus          | Acts 18:19               |
| Phrygia          | Acts 16:6  | Cenchrea         | Acts 18:18               |
| Lystra           | Acts 16:6  | Corinth          | Acts 18:1                |
| Derbe            | Acts 16:1  | Athens           | Acts 17:15               |
| Cilicia          | Acts 15:41 | Berea            | Acts 17:10               |
| Antioch of Syria | Acts 15:41 | Thessalonica     | Acts 17:1                |

#### Paul's 2nd Missionary Journey – events

| Ref in Acts | Event                                                                                                      |
|-------------|------------------------------------------------------------------------------------------------------------|
| 15:40       | Paul & Silas strengthen churches in Syria & Cilicia                                                        |
| 16:1-3      | Timothy joins the team                                                                                     |
| 16:4-5      | News from Jerusalem, churches strengthened                                                                 |
| 16:6-7      | H.S. forbids preaching in Asia                                                                             |
| 16:8        | Bypass Mysia, walk to Troas                                                                                |
| 16:9        | Paul's vision – call to Macedonia                                                                          |
| 16:11-12    | Luke joins the team, travel to Macedonia (Samothrace, Neapolis, Philippi)  1 <sup>st</sup> visit to Europe |
| 16:13       | Meet believing women                                                                                       |
| 16:14       | Meet Lydia, Lydia baptized                                                                                 |