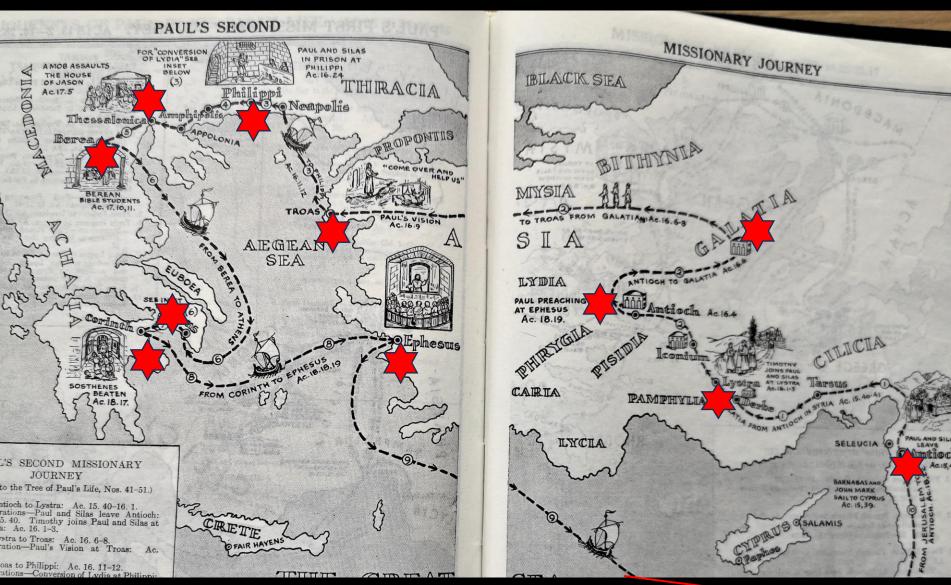

#### Paul's 2<sup>nd</sup> Missionary Journey – the route

Approx 2750 miles, 4 years (~51 - 54 a.d.) ( = John o'Groats to Athens)

## Paul's 2nd Missionary Journey - places listed in Acts

| Apollonia        | Acts 17:1  |                  |                          |
|------------------|------------|------------------|--------------------------|
| Amphipolis       | Acts 17:1  | Antioch of Syria | Acts 18:22 <sup>19</sup> |
| Philippi         | Acts 16:12 | Jerusalem        | Acts 18:22               |
| Troas            | Acts 16:8  | Caesarea         | Acts 18:22               |
| Galatia          | Acts 16:6  | Ephesus          | Acts 18:19               |
| Phrygia          | Acts 16:6  | Cenchrea         | Acts 18:18               |
| Lystra           | Acts 16:6  | Corinth          | Acts 18:1                |
| Derbe            | Acts 16:1  | Athens           | Acts 17:15               |
| Cilicia          | Acts 15:41 | Berea            | Acts 17:10               |
| Antioch of Syria | Acts 15:41 | Thessalonica     | Acts 17:1                |

#### Paul's 2nd Missionary Journey – events

| Ref in Acts | Event                                                                                                      |
|-------------|------------------------------------------------------------------------------------------------------------|
| 15:40       | Paul & Silas strengthen churches in Syria & Cilicia                                                        |
| 16:1-3      | Timothy joins the team                                                                                     |
| 16:4-5      | News from Jerusalem, churches strengthened                                                                 |
| 16:6-7      | H.S. forbids preaching in Asia                                                                             |
| 16:8        | Bypass Mysia, walk to Troas                                                                                |
| 16:9        | Paul's vision – call to Macedonia                                                                          |
| 16:11-12    | Luke joins the team, travel to Macedonia (Samothrace, Neapolis, Philippi)  1 <sup>st</sup> visit to Europe |
| 16:13       | Meet believing women                                                                                       |
| 16:14       | Meet Lydia, Lydia baptized                                                                                 |