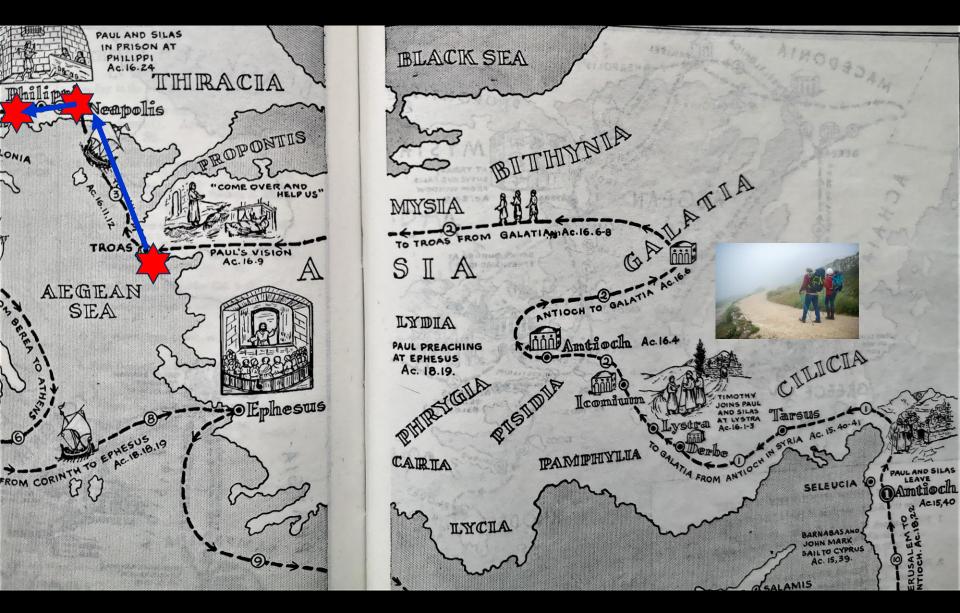

#### Paul's 2<sup>nd</sup> Missionary Journey – the route

Approx 2750 miles, 4 years (~51 - 54 a.d.) ( = John o'Groats to Athens)

#### Paul's 2nd Missionary Journey – events

| Ref in Acts | Event                                                                                                      |
|-------------|------------------------------------------------------------------------------------------------------------|
| 15:40       | Paul & Silas strengthen churches in Syria & Cilicia                                                        |
| 16:1-3      | Timothy joins the team                                                                                     |
| 16:4-5      | News from Jerusalem, churches strengthened                                                                 |
| 16:6-7      | H.S. forbids preaching in Asia                                                                             |
| 16:8        | Bypass Mysia, walk to Troas                                                                                |
| 16:9        | Paul's vision – call to Macedonia                                                                          |
| 16:11-12    | Luke joins the team, travel to Macedonia (Samothrace, Neapolis, Philippi)  1 <sup>st</sup> visit to Europe |
| 16:13       | Meet believing women                                                                                       |
| 16:14       | Meet Lydia, Lydia baptized                                                                                 |